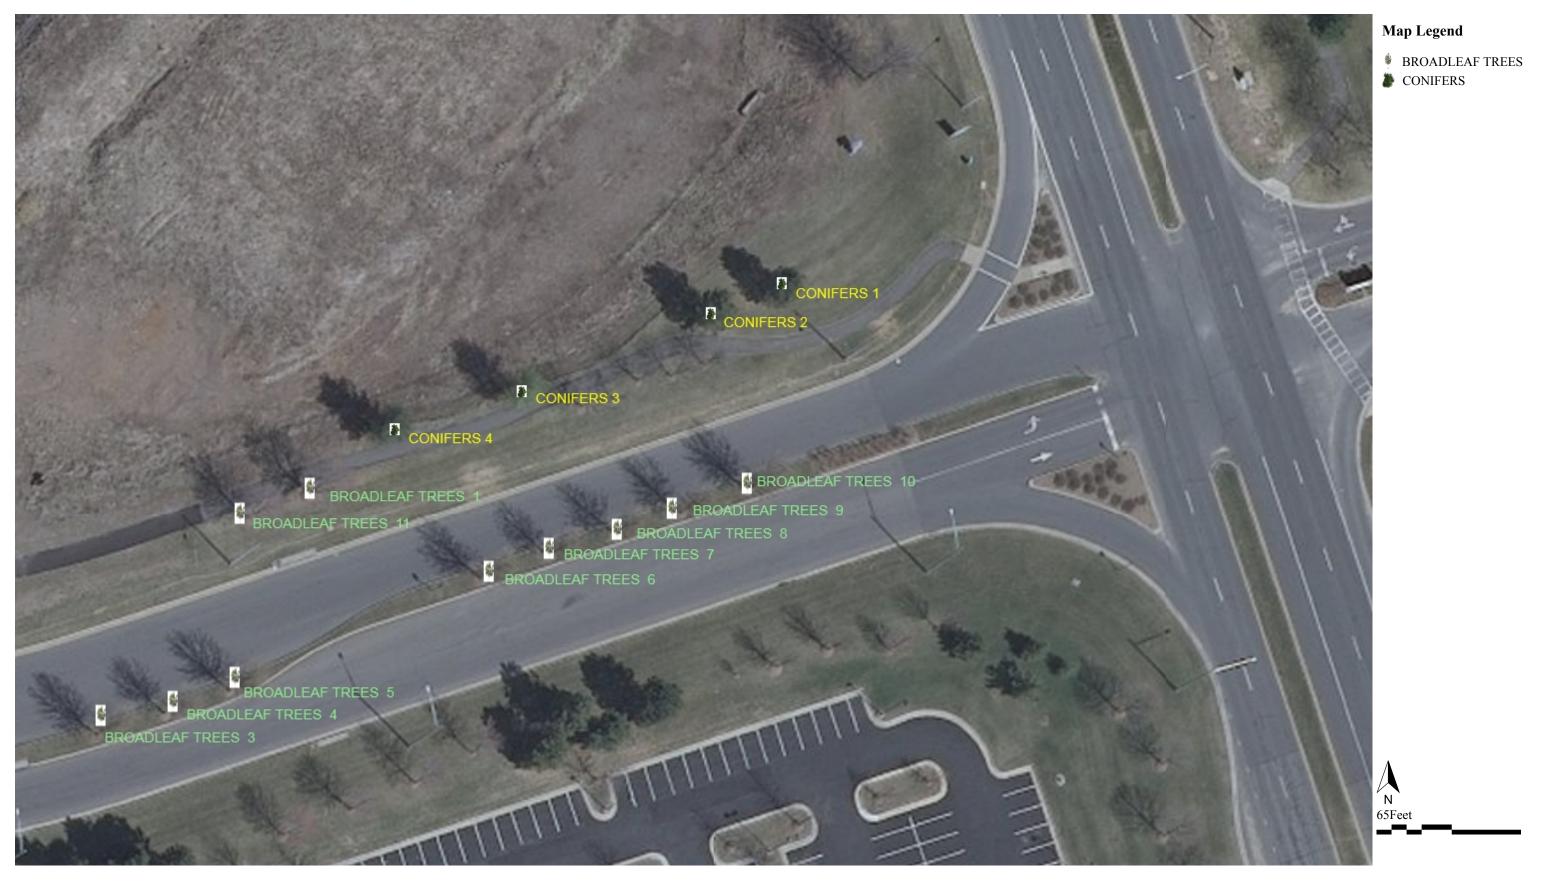

## **Sample Tree Inventory**

Notes:

This is a sample of a tree inventory and health assessment report.

| roject: DC Test Site      |                  |  |
|---------------------------|------------------|--|
| ocation: VA               |                  |  |
| lient Name: ABC Tree Care |                  |  |
| 0/1/2012 4:11:41 PM       | Revision: 3      |  |
| reated by: Jim            | Approved by: Jim |  |
| isclaimer:                | •                |  |
| x 17                      | 1/3              |  |
|                           | •                |  |

## **Parts List Summary**

| Label              | Pruning Required? | Estimated Canopy Diameter in ft. | Caliper in ft. | Species Type     | Condition? |
|--------------------|-------------------|----------------------------------|----------------|------------------|------------|
| CONIFERS 2         | No                | 15                               | 2              | Austrian         | Dead       |
| CONIFERS 3         | No                | 15                               | 2              | Austrian         | Healthy    |
| CONIFERS 4         | No                | 15                               | 2              | Austrian         | Poor       |
| CONIFERS 1         | Yes               | 15                               | 2              | Weeping E. White | Healthy    |
| BROADLEAF TREES 1  | Yes               | 10                               | 1              | Lacebark/Chinese | Dead       |
| BROADLEAF TREES 3  | No                | 10                               | 2              | Yellow           | Healthy    |
| BROADLEAF TREES 4  | Yes               | 15                               | 1              | Yellow           | Healthy    |
| BROADLEAF TREES 5  | Yes               | 15                               | 1              | Yellow           | Healthy    |
| BROADLEAF TREES 7  | Yes               | 15                               | 1              | Yellow           | Healthy    |
| BROADLEAF TREES 8  | Yes               | 16                               | 2              | Yellow           | Healthy    |
| BROADLEAF TREES 9  | Yes               | 15                               | 1              | Yellow           | Healthy    |
| BROADLEAF TREES 10 | Yes               | 15                               | 1              | Yellow           | Healthy    |
| BROADLEAF TREES 6  | Yes               | 15                               | 1              | Japanese         | Poor       |
| BROADLEAF TREES 11 | Yes               | 11                               | 3              | Silver           | Dead       |

## **Sample Tree Inventory**

Notes: This is a sample of a tree inventory and health assesment report.

| Project: DC Test Site      |                  |  |
|----------------------------|------------------|--|
| Location: VA               |                  |  |
| Client Name: ABC Tree Care |                  |  |
| 10/1/2012 4:11:41 PM       | Revision: 3      |  |
| Created by: Jim            | Approved by: Jim |  |
| Disclaimer:                | •                |  |
| 11 x 17                    | 2/3              |  |

CONIFERS 3 **CONIFERS 4** 

## **Sample Tree Inventory**

Notes: This is a sample of a tree inventory and health assesment report.

| <b>Project: DC Test Site</b> |                  |  |
|------------------------------|------------------|--|
| Location: VA                 |                  |  |
| Client Name: ABC Tree Care   |                  |  |
| 10/1/2012 4:11:41 PM         | Revision: 3      |  |
| Created by: Jim              | Approved by: Jim |  |
| Disclaimer:                  | •                |  |
| 8 1/2 x 11                   | 3/3              |  |