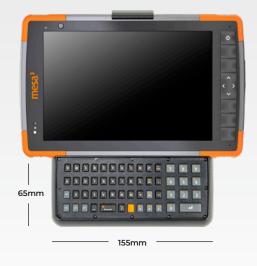

### EASE OF USE MEETS INCREASED EFFICIENCY

The Mesa Rugged Tablet Attachable Keyboard boasts a sleek, lightweight design for comfortable all-day use. Users can be completely set up in minutes because of its simple snap-on design and compatibility with a RAM articulating arm, shoulder harness, and other device-carrying accessories.

# KEYBOARD ATTACHMENT

- $\cdot$  Compatible with Juniper Systems' Mesa 2 and Mesa 3 Rugged Tablet
- · Simple attachment and removal, no tools needed
- · Special functions, symbols, and programmable buttons
- · AMPS mounting attachment points for multiple carrying options
- · Compatible with shoulder harness and other carry accessories
- · Keyboard weight 0.5 lbs.
- $\cdot$  Backlit alphanumeric QWERTY keyboard
- $\cdot$  IP68 rating—dustproof and waterproof
- $\cdot$  Designed to MIL-STD-810G for ultra-ruggedness
- · One-year warranty