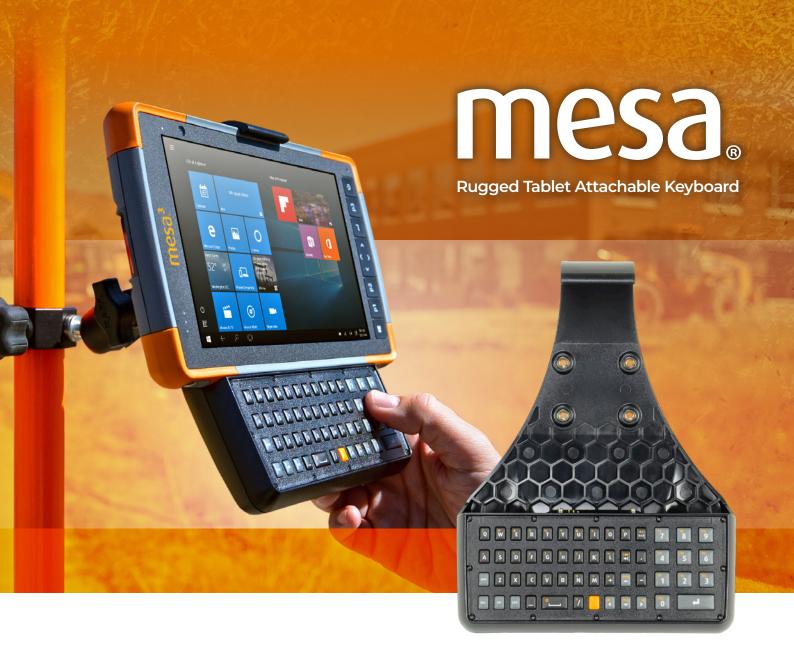

# RAPID DATA ENTRY DONE RIGHT.

All-day data collection requires tools that can keep up with the job. Juniper Systems' Mesa Rugged Tablet Attachable Keyboard creates the ultimate solution for rapid data entry.

The keyboard features a full alphanumeric keypad with textured buttons that provide the right amount of tactile feedback. The keyboard gives users a powerful solution for intensive data entry. Designed for on-the-fly installation, the keyboard quickly snaps onto the Mesa Rugged Tablet – no tools needed.

### EASE OF USE MEETS INCREASED EFFICIENCY

The Mesa Rugged Tablet Attachable Keyboard boasts a sleek, lightweight design for comfortable all-day use. Users can be completely set up in minutes because of its simple snap-on design and compatibility with a RAM articulating arm, shoulder harness, and other device-carrying accessories.

The Mesa Rugged Tablet Attachable Keyboard features a full backlit QWERTY keyboard, enlarged numeric buttons, and programmable function keys for optimized data entry. Like all Juniper Systems products, the keyboard features an IP68 rating – making it entirely dustproof, shockproof, and waterproof.

# KEYBOARD ATTACHMENT

- $\cdot$  Compatible with Juniper Systems' Mesa 2 and Mesa 3 Rugged Tablet
- · Simple attachment and removal, no tools needed
- · Special functions, symbols, and programmable buttons
- · AMPS mounting attachment points for multiple carrying options
- · Compatible with shoulder harness and other carry accessories
- · Keyboard weight 0.5 lbs.
- $\cdot$  Backlit alphanumeric QWERTY keyboard
- $\cdot$  IP68 rating—dustproof and waterproof
- $\cdot$  Designed to MIL-STD-810G for ultra-ruggedness
- · One-year warranty