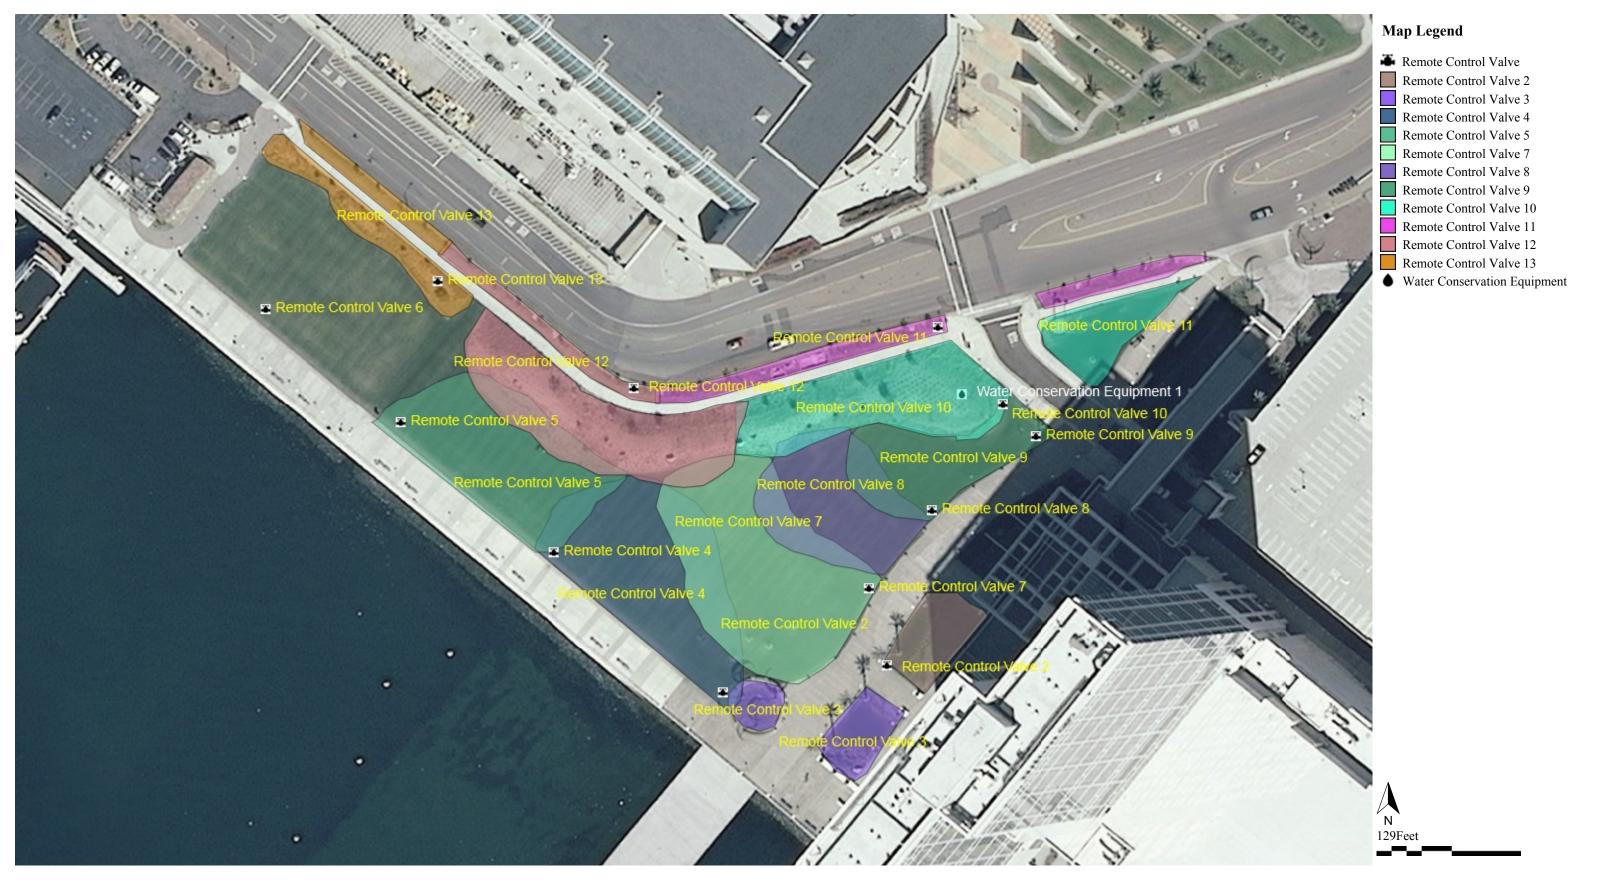

## **Sample Valve Coverage Area Report**

Notes:

This is a sample report showing the location of irrigation valves and their associated coverage areas.

| Project: Irrigation Associa      | tion Show        |
|----------------------------------|------------------|
| Location: San Diego Convention C | enter            |
| Client Name: San Diego Parks and | Recreation       |
| 10/2/2012 3:22:56 PM             | Revision: 4      |
| Created by: Jim                  | Approved by: Jim |
| Disclaimer:                      | •                |
| 11 x 17                          | 1/3              |
|                                  |                  |

## **Parts List Summary**

| Label                          | Part Description                                   | Manufacturer | Series               | Coverage                 | Part Number |
|--------------------------------|----------------------------------------------------|--------------|----------------------|--------------------------|-------------|
| Remote Control Valve 2         | plastic irrigation valve w/ pressure regulating mo | Rainbird     | PEB                  | 40807.83 ft <sup>2</sup> | PEB-PRS-D   |
| emote Control Valve 3          | plastic irrigation valve w/ pressure regulating mo | Rainbird     | PEB                  | 47575.11 ft²             | PEB-PRS-D   |
| emote Control Valve 4          | plastic irrigation valve w/ pressure regulating mo | Rainbird     | PEB                  | 195777.42 ft²            | PEB-PRS-D   |
| emote Control Valve 5          | plastic irrigation valve w/ pressure regulating mo | Rainbird     | PEB                  | 171870.08 ft²            | PEB-PRS-D   |
| emote Control Valve 6          | plastic irrigation valve w/ pressure regulating mo | Rainbird     | PEB                  |                          | PEB-PRS-D   |
| emote Control Valve 7          | plastic irrigation valve w/ pressure regulating mo | Rainbird     | PEB                  | 230466.86 ft²            | PEB-PRS-D   |
| emote Control Valve 8          | plastic irrigation valve w/ pressure regulating mo | Rainbird     | PEB                  | 123899.89 ft²            | PEB-PRS-D   |
| emote Control Valve 9          | plastic irrigation valve w/ pressure regulating mo | Rainbird     | PEB                  | 98399.56 ft²             | PEB-PRS-D   |
| emote Control Valve 10         | plastic irrigation valve w/ pressure regulating mo | Rainbird     | PEB                  | 187371.96 ft²            | PEB-PRS-D   |
| emote Control Valve 11         | plastic irrigation valve w/ pressure regulating mo | Rainbird     | PEB                  | 60121.68 ft <sup>2</sup> | PEB-PRS-D   |
| emote Control Valve 12         | plastic irrigation valve w/ pressure regulating mo | Rainbird     | PEB                  | 184611.22 ft²            | PEB-PRS-D   |
| emote Control Valve 13         | plastic irrigation valve w/ pressure regulating mo | Rainbird     | PEB                  | 71945.26 ft²             | PEB-PRS-D   |
| Vater Conservation Equipment 1 | Wireless Rain Sensor                               | Rainbird     | Wireless Rain Sensor |                          | WR2RC       |

## Sample Valve Coverage Area Report

Notes: This is a sample report showing the location of irrigation valves and their associated coverage areas.

| Project: Irrigation Associ       | ation Show       |  |
|----------------------------------|------------------|--|
| Location: San Diego Convention   | Center           |  |
| Client Name: San Diego Parks and | d Recreation     |  |
| 10/2/2012 3:22:56 PM             | Revision: 4      |  |
| Created by: Jim                  | Approved by: Jim |  |
| Disclaimer:                      | •                |  |
| 11 x 17                          | 2/3              |  |