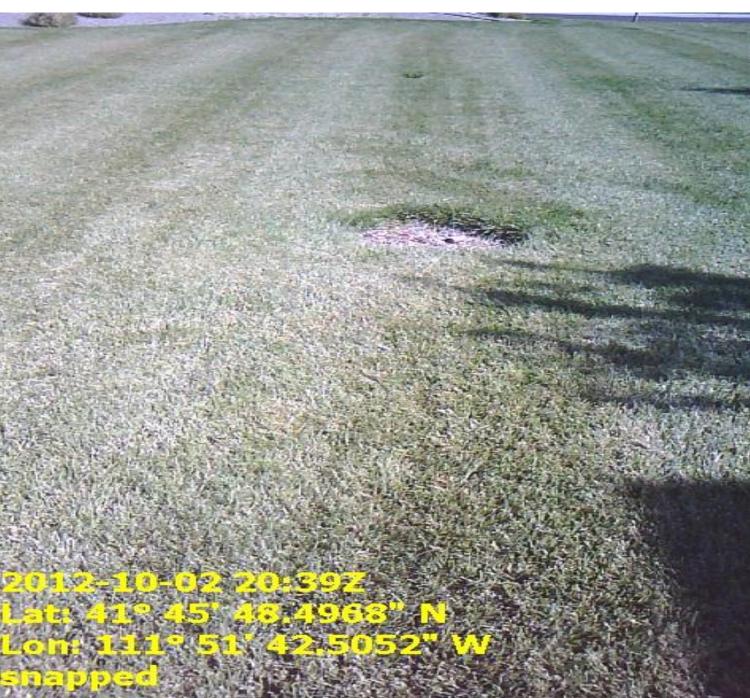

p w/ drain check valve                      | INST-06-CV  | Insitutional Spray                |

## **Sample Site Inspection Report**

Notes:
This is a sample of a site inspection report showing repairs that are being proposed. Contractors would enlose this report with their bid.



| Project: System Inspection     |                  |  |
|--------------------------------|------------------|--|
| Location: Logan, Utah          |                  |  |
| Client Name: Landscape Company |                  |  |
| 10/2/2012 3:45:53 PM           | Revision: 3      |  |
| Created by: Jim                | Approved by: Jim |  |
| Disclaimer:                    | •                |  |
| 11 x 17                        | 2/3              |  |
|                                | ·                |  |





Leaking Control Valve Dry Terf Area

## **Sample Site Inspection Report**

Notes:
This is a sample of a site inspection report showing repairs that are being proposed. Contractors would enlose this report with their bid.



| <b>Project: System Inspection</b> |                  |  |
|-----------------------------------|------------------|--|
| Location: Logan, Utah             |                  |  |
| Client Name: Landscape Company    |                  |  |
| 10/2/2012 3:45:53 PM              | Revision: 3      |  |
| Created by: Jim                   | Approved by: Jim |  |
| Disclaimer:                       | •                |  |
| 8 1/2 x 11                        | 3/3              |  |