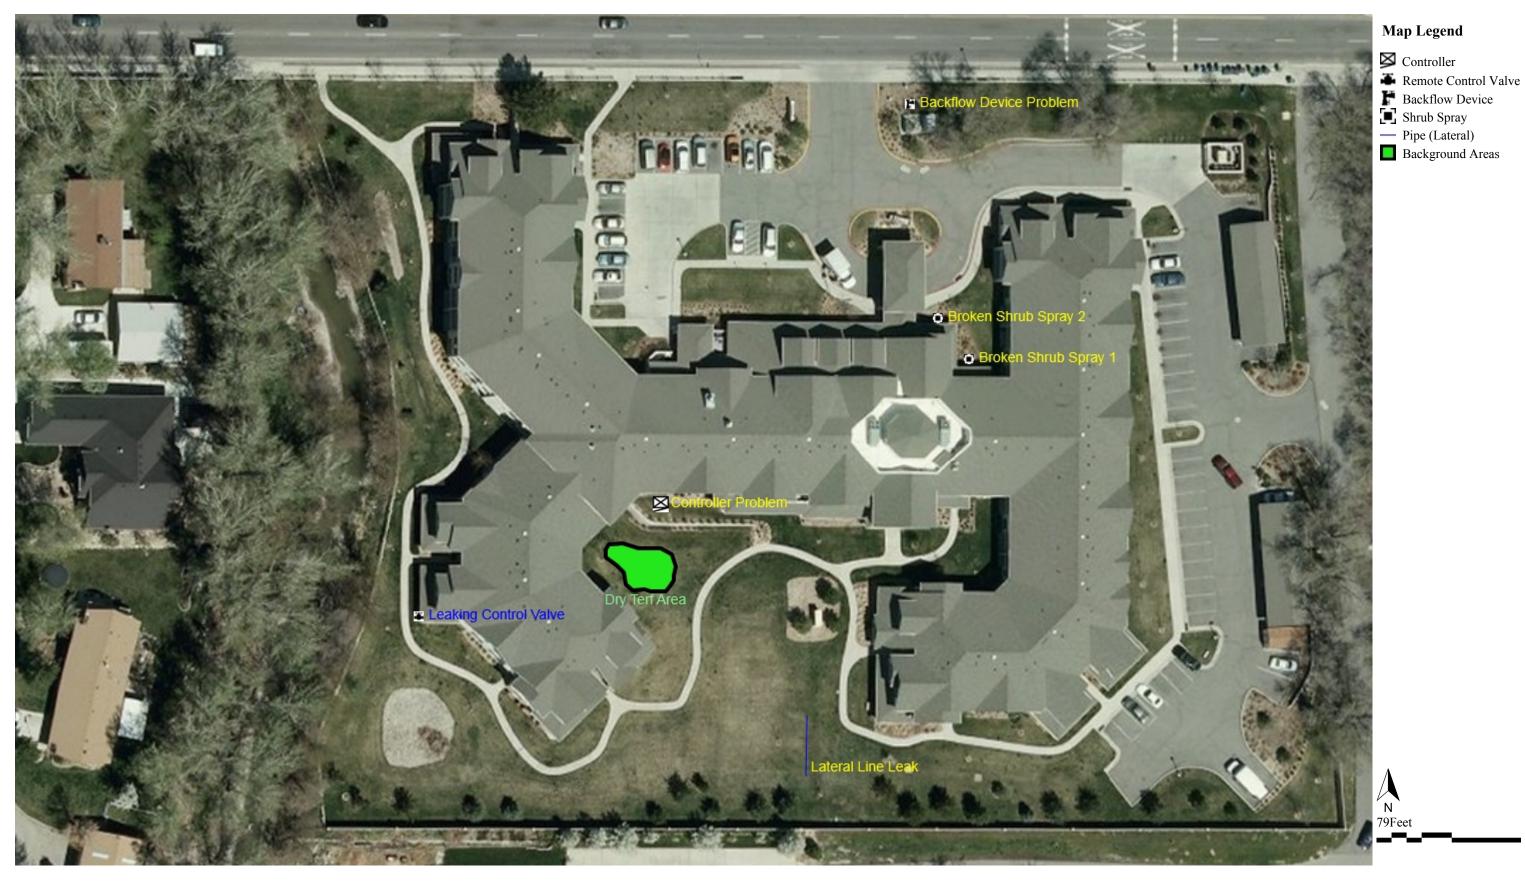

## **Sample Site Inspection Report**

Notes:

This is a sample of a site inspection report showing repairs that are being proposed. Contractors would enlose this report with their bid.

| Project: System Inspection     |                  |  |
|--------------------------------|------------------|--|
| Location: Logan, Utah          |                  |  |
| Client Name: Landscape Company |                  |  |
| 10/2/2012 3:45:53 PM           | Revision: 3      |  |
| Created by: Jim                | Approved by: Jim |  |
| Disclaimer:                    | •                |  |
| 11 x 17                        | 1/3              |  |

## **Parts List Summary**

| Label                   | Manufacturer | What is the condition | Part Description                                   | Part Number | Series                            |
|-------------------------|--------------|-----------------------|----------------------------------------------------|-------------|-----------------------------------|
| Backflow Device Problem | Wilkins      | Installed Backwards   | Reduced Pressure Backflow Preventer, 2-1/2" & 3"   | 475         | 475                               |
| Leaking Control Valve   | Irritrol     |                       | 1", globe configuration, NPT threads               | 205T        | 205                               |
| Controller Problem      | Hunter       |                       | 12 stations, indoor model, 240V, for Australian ma | PCC-1201iA  | Pro-C Conv. International         |
| Lateral Line Leak       | Charlotte    |                       | 1" PVC Schedule 40                                 | PVC 05007B  | 1" x 20' PVC DWV Schedule 40 Pipe |
| Dry Terf Area           |              |                       |                                                    |             |                                   |
| Broken Shrub Spray 1    | Hunter       |                       | 6" popup w/ drain check valve                      | INST-06-CV  | Insitutional Spray                |
| Broken Shrub Spray 2    | Hunter       |                       | 6" popup w/ drain check valve                      | INST-06-CV  | Insitutional Spray                |

## **Sample Site Inspection Report**

Notes:
This is a sample of a site inspection report showing repairs that are being proposed. Contractors would enlose this report with their bid.

| Project: System Inspection     |                  |  |
|--------------------------------|------------------|--|
| Location: Logan, Utah          |                  |  |
| Client Name: Landscape Company |                  |  |
| 10/2/2012 3:45:53 PM           | Revision: 3      |  |
| Created by: Jim                | Approved by: Jim |  |
| Disclaimer:                    | •                |  |
| 11 x 17                        | 2/3              |  |
|                                | ·                |  |

## **Sample Site Inspection Report**

Notes:
This is a sample of a site inspection report showing repairs that are being proposed. Contractors would enlose this report with their bid.

| <b>Project: System Inspection</b> |                  |  |
|-----------------------------------|------------------|--|
| Location: Logan, Utah             |                  |  |
| Client Name: Landscape Company    |                  |  |
| 10/2/2012 3:45:53 PM              | Revision: 3      |  |
| Created by: Jim                   | Approved by: Jim |  |
| Disclaimer:                       | •                |  |
| 8 1/2 x 11                        | 3/3              |  |