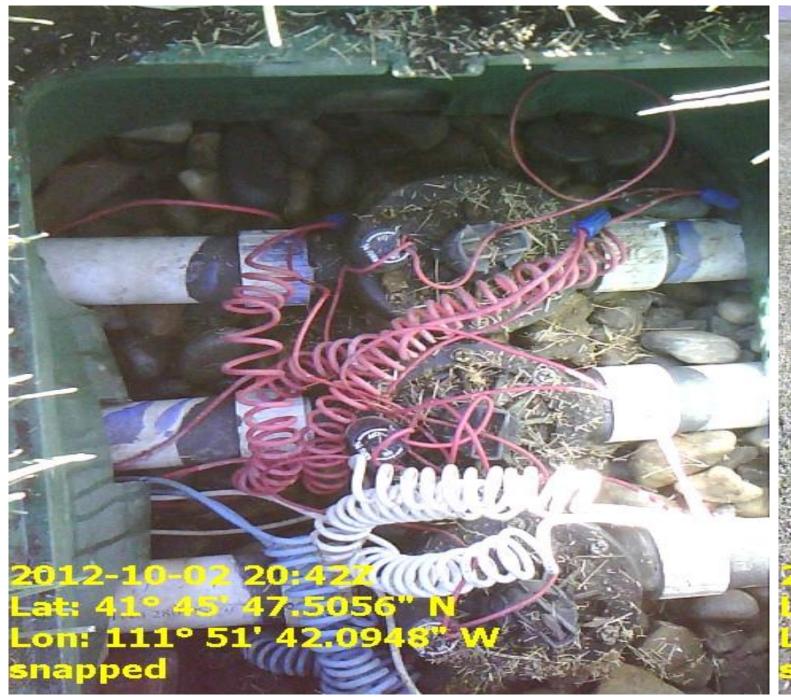

pup w/ drain check valve                      | INST-06-CV  | Insitutional Spray                |

## **Sample Site Inspection Report**

Notes:
This is a sample of a site inspection report showing repairs that are being proposed. Contractors would enlose this report with their bid.



| Project: System Inspection     |                  |  |
|--------------------------------|------------------|--|
| Location: Logan, Utah          |                  |  |
| Client Name: Landscape Company |                  |  |
| 10/2/2012 3:45:53 PM           | Revision: 3      |  |
| Created by: Jim                | Approved by: Jim |  |
| Disclaimer:                    | •                |  |
| 11 x 17                        | 2/3              |  |
|                                | ·                |  |





Leaking Control Valve Dry Terf Area

## **Sample Site Inspection Report**

Notes:
This is a sample of a site inspection report showing repairs that are being proposed. Contractors would enlose this report with their bid.



| <b>Project: System Inspection</b> |                  |  |
|-----------------------------------|------------------|--|
| Location: Logan, Utah             |                  |  |
| Client Name: Landscape Company    |                  |  |
| 10/2/2012 3:45:53 PM              | Revision: 3      |  |
| Created by: Jim                   | Approved by: Jim |  |
| Disclaimer:                       | •                |  |
| 8 1/2 x 11                        | 3/3              |  |