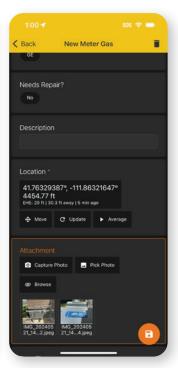

## **EFFICIENT DATA CAPTURE**

Replace paper forms with efficient electronic data entry forms. Use forms with or without maps

# YOUR DATA. YOUR WAY.

With Uinta, field data collection has never been easier. Our intuitive software allows users to effortlessly gather accurate data using customizable forms and real-time GPS integration ensures that your data is not only accurately mapped but also easily accessible for further analysis and reporting. Whether you are conducting environmental surveys, managing assets, or performing inspections, Uinta's user-friendly interface helps you capture critical information quickly and accurately. The software supports a wide range of data types, including text, photos, and geospatial coordinates, making it versatile enough to handle any project. Cloud storage back-up allows you to save your data in a more accessible place, and when you are offline, Uinta saves your data locally and will upload once connection is reestablished.