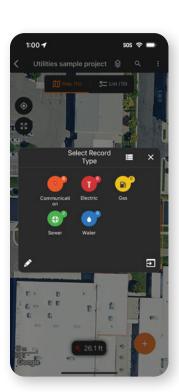

### CUSTOMIZABLE

Create custom map features and data-entry forms without any programming knowledge

## **EFFICIENT DATA CAPTURE**

Replace paper forms with efficient electronic data entry forms. Use forms with or without maps