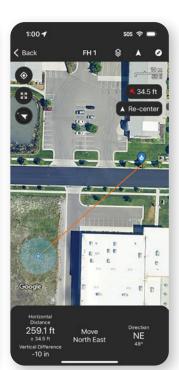

# PROFESSIONAL MAPPING

Quickly map points, lines, and areas. High-accuracy mapping supported