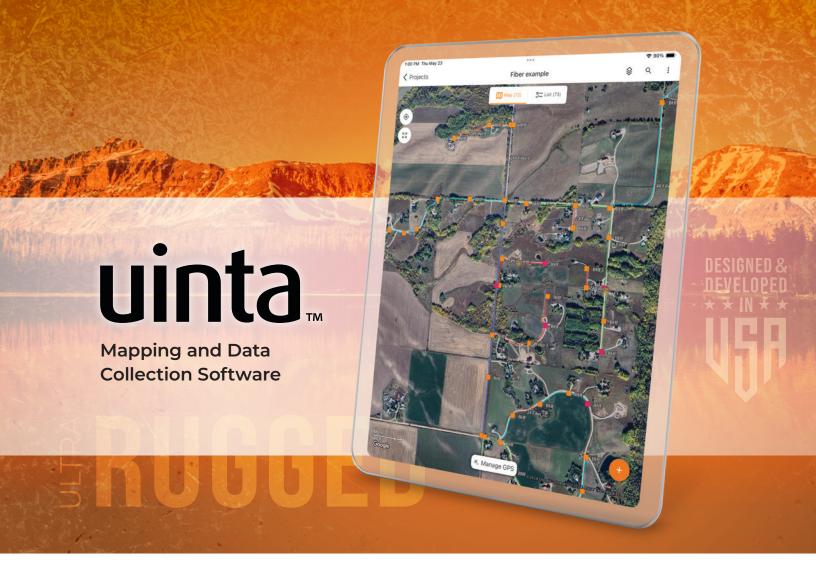

# YOUR DATA. YOUR WAY.

With Uinta, field data collection has never been easier. Our intuitive software allows users to effortlessly gather accurate data using customizable forms and real-time GPS integration ensures that your data is not only accurately mapped but also easily accessible for further analysis and reporting. Whether you are conducting environmental surveys, managing assets, or performing inspections, Uinta's user-friendly interface helps you capture critical information quickly and accurately. The software supports a wide range of data types, including text, photos, and geospatial coordinates, making it versatile enough to handle any project. Cloud storage back-up allows you to save your data in a more accessible place, and when you are offline, Uinta saves your data locally and will upload once connection is reestablished.

# PROFESSIONAL MAPPING

Quickly map points, lines, and areas. High-accuracy mapping supported