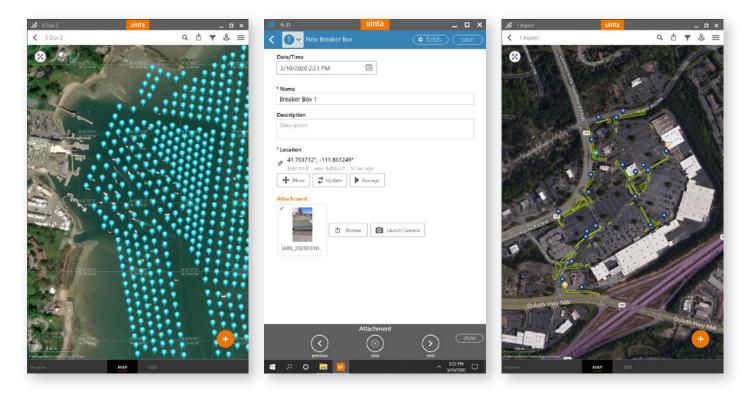

## CUSTOMIZABLE

Create custom map features and data-entry forms without any programming knowledge

## PROFESSIONAL MAPPING

Quickly map points, lines, and areas. High-accuracy mapping supported

#### EFFICIENT DATA CAPTURE

Replace paper forms with efficient electronic data entry forms. Use forms with or without maps